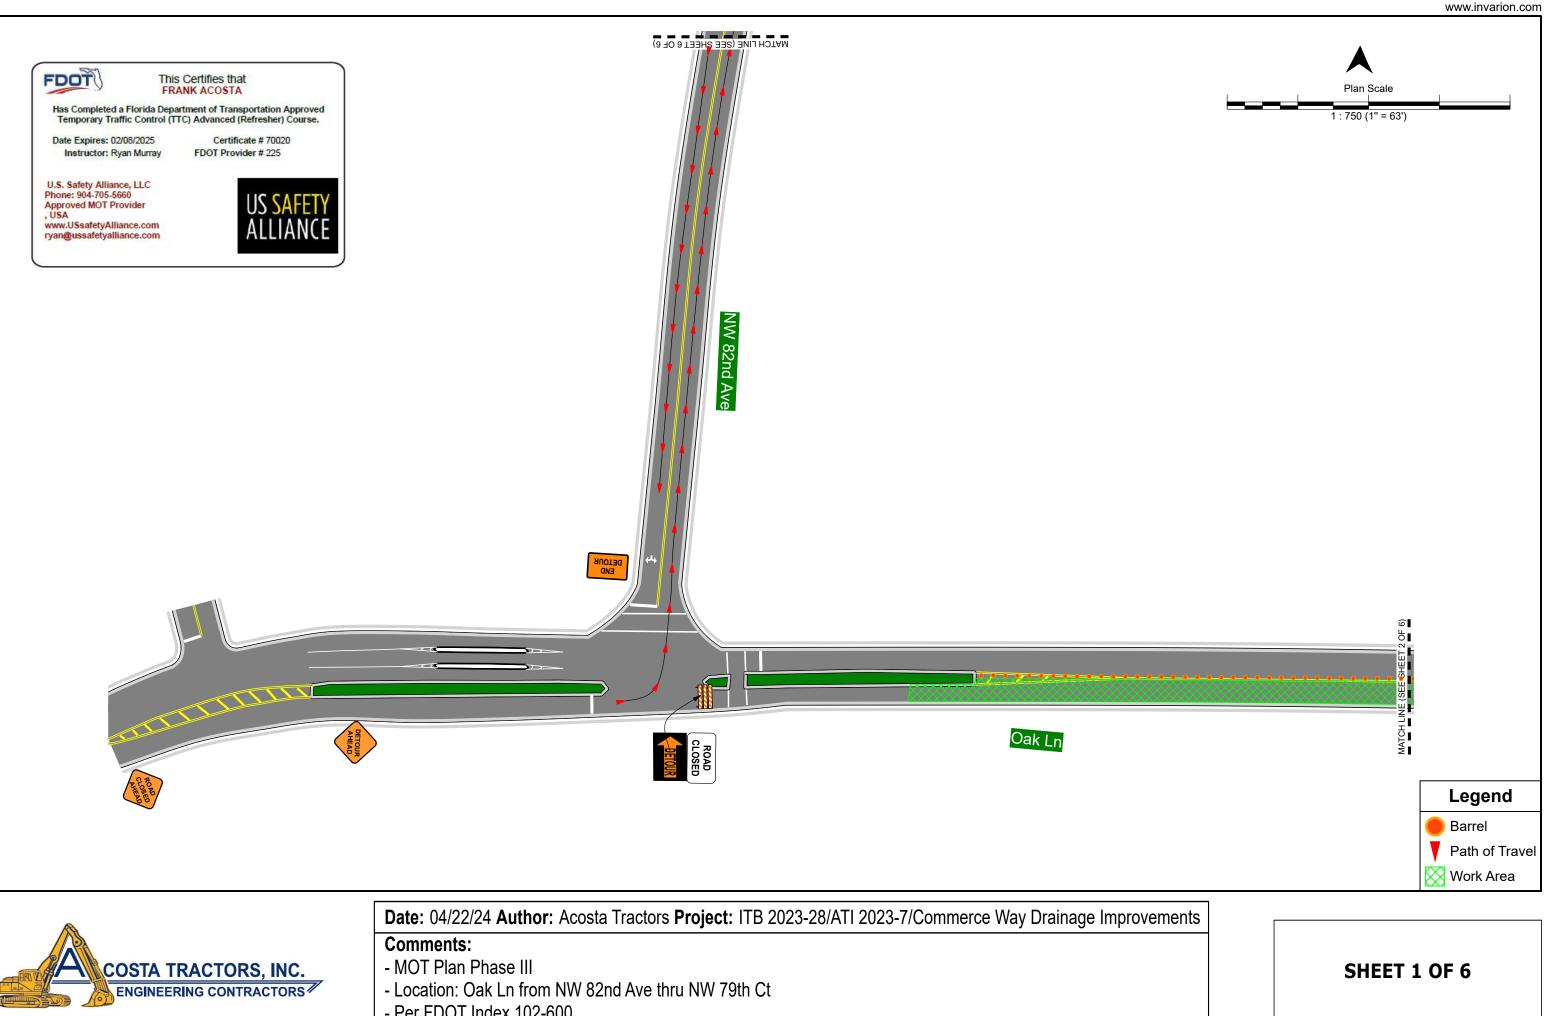

- Per FDOT Index 102-600

- MOT Plan Phase III

- Location: Oak Ln from NW 82nd Ave thru NW 79th Ct

- Per FDOT Index 102-600

Date: 04/22/24 Author: Acosta Tractors Project: ITB 2023-28/ATI 2023-7/Commerce Way Drainage Improvements