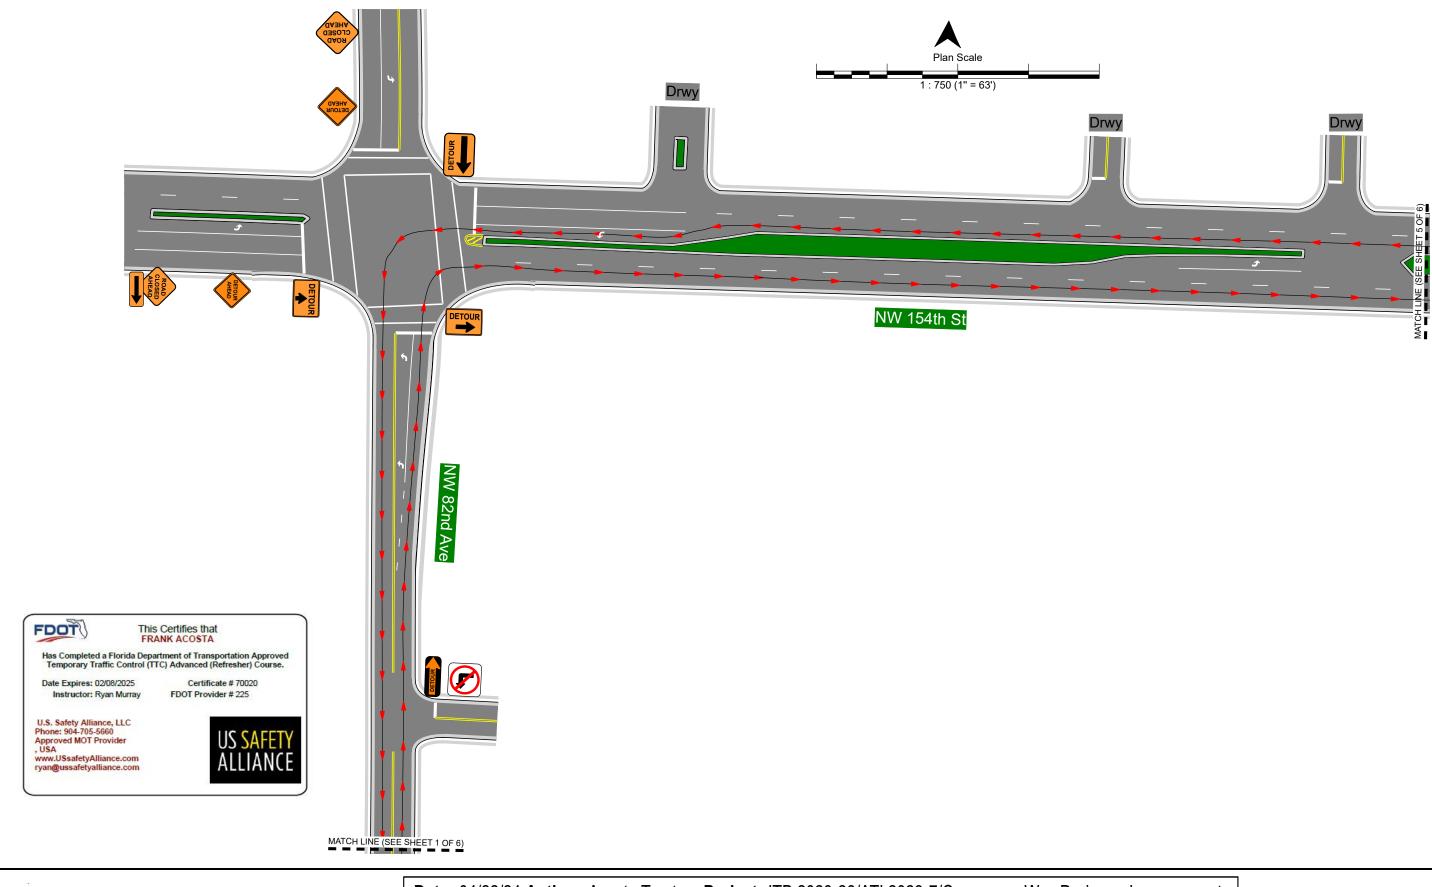

- Per FDOT Index 102-600







- MOT Plan Phase III

- Location: Oak Ln from NW 82nd Ave thru NW 79th Ct

- Per FDOT Index 102-600





Date: 04/22/24 Author: Acosta Tractors Project: ITB 2023-28/ATI 2023-7/Commerce Way Drainage Improvements

Comments:

- MOT Plan Phase III

- Location: Oak Ln from NW 82nd Ave thru NW 79th Ct
- Per FDOT Index 102-600





Path of Travel

Work Area

## SHEET 4 OF 6





- Per FDOT Index 102-600





Date: 04/22/24 Author: Acosta Tractors Project: ITB 2023-28/ATI 2023-7/Commerce Way Drainage Improvements

Comments:

- MOT Plan Phase III

- Location: Oak Ln from NW 82nd Ave thru NW 79th Ct

- Per FDOT Index 102-600



SHEET 6 OF 6