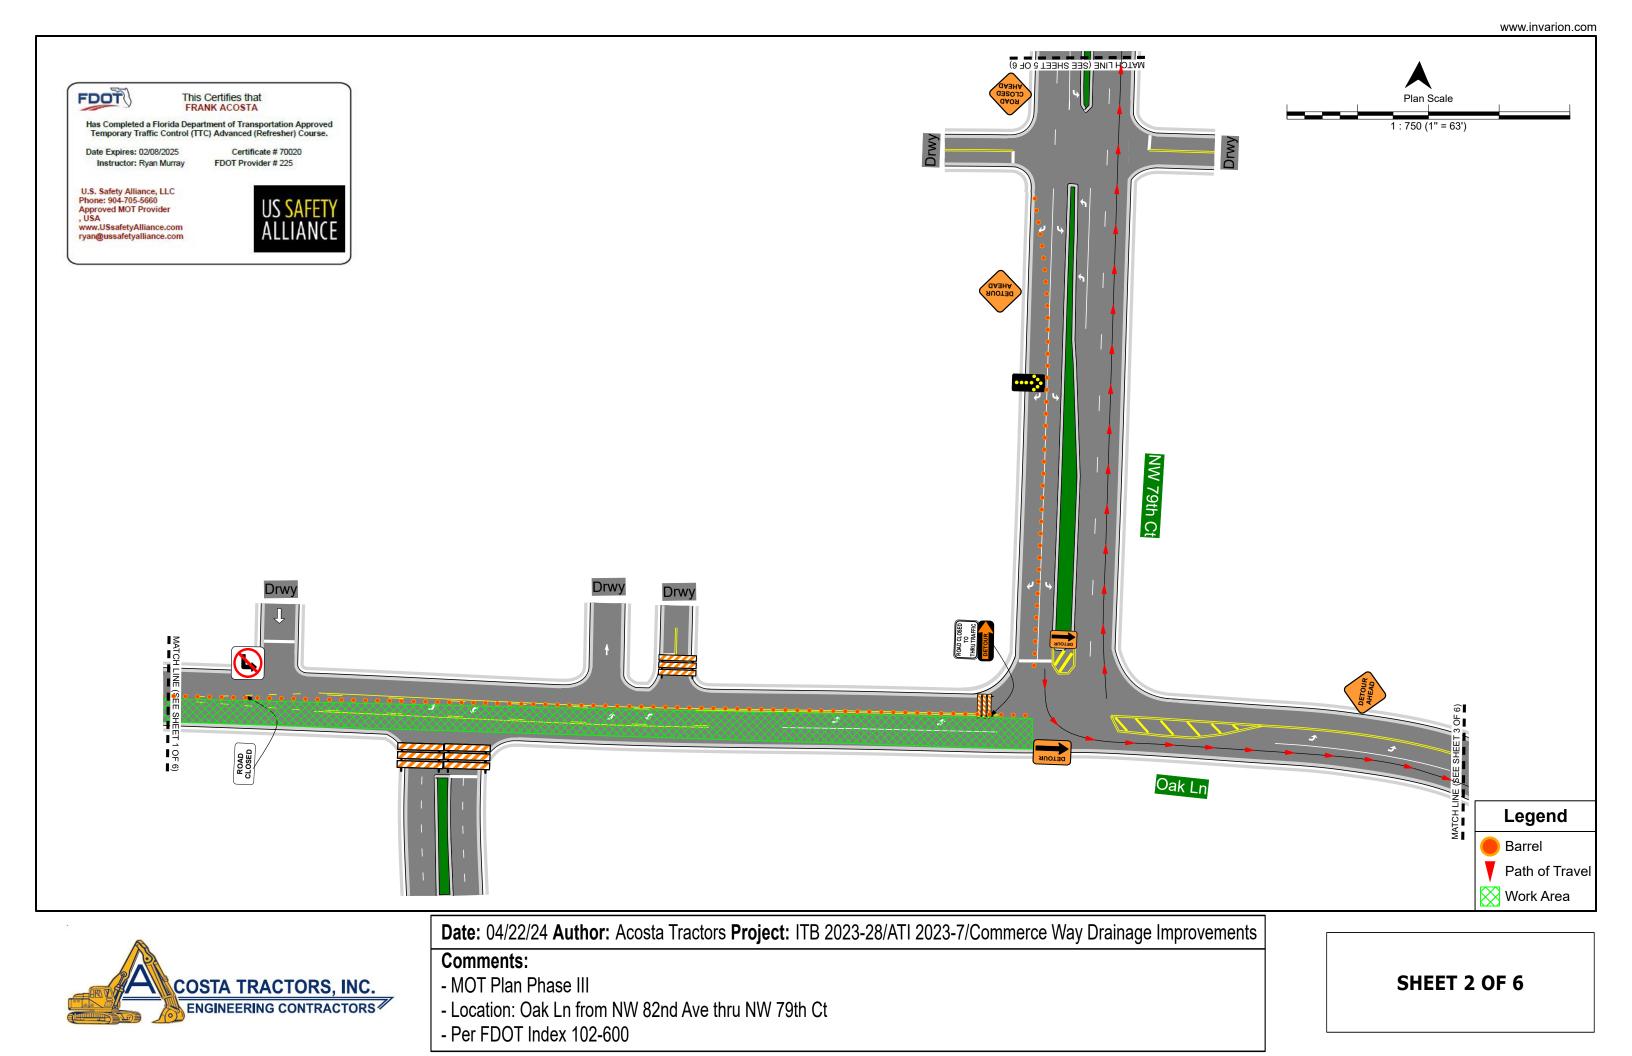

Comments:

- MOT Plan Phase III

- Location: Oak Ln from NW 82nd Ave thru NW 79th Ct
- Per FDOT Index 102-600

Path of Travel

Work Area