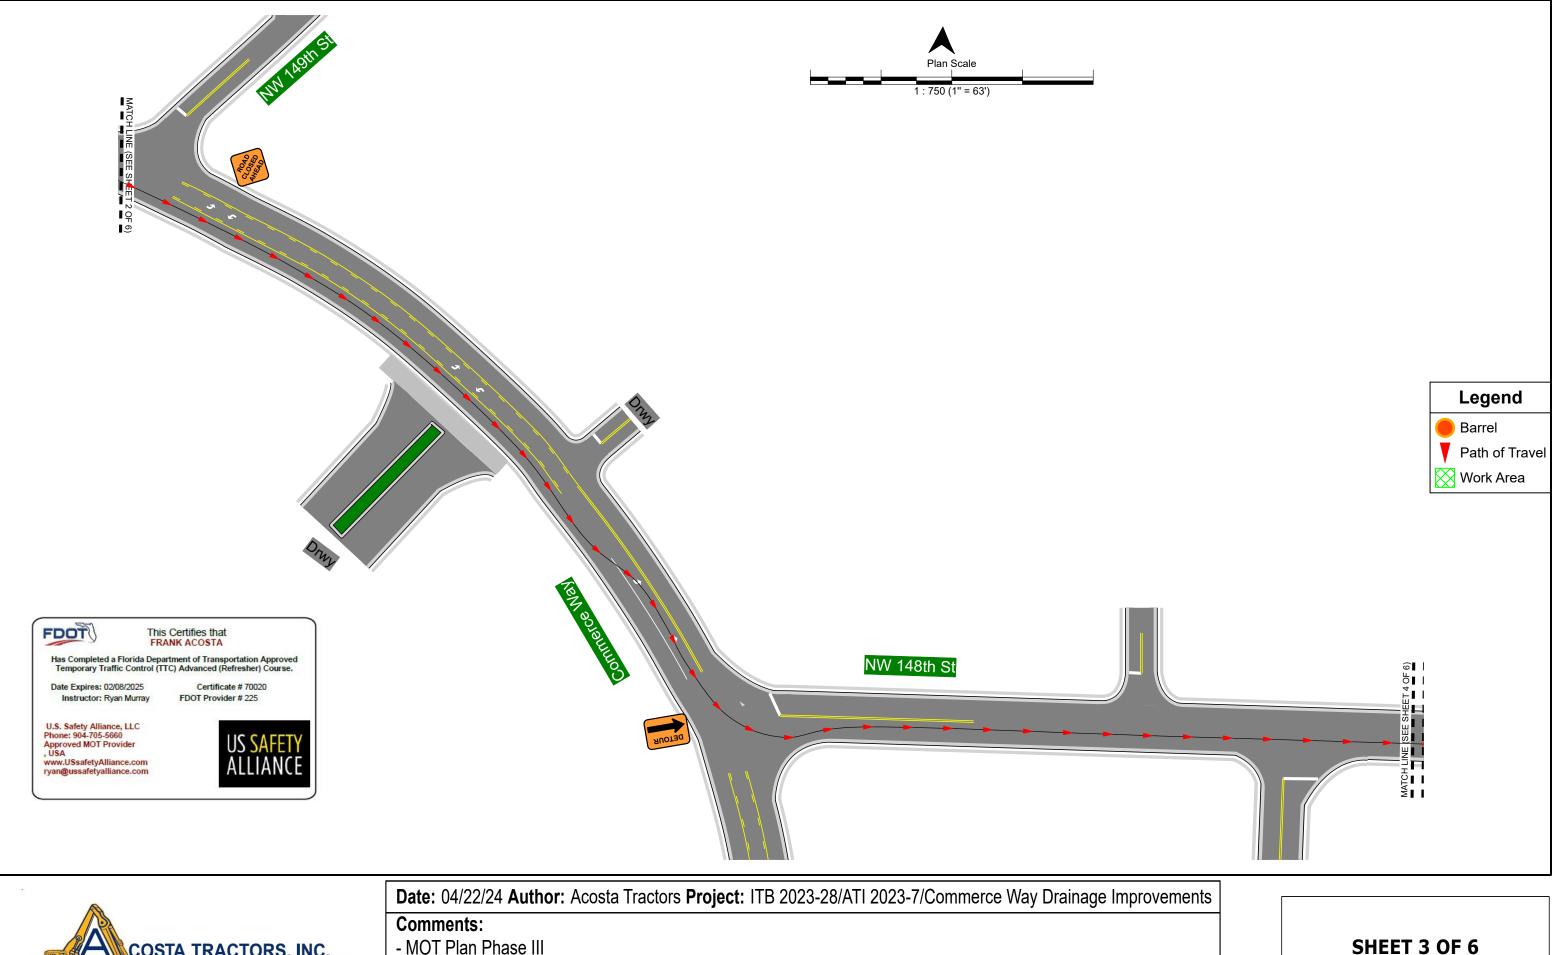

## SHEET 4 OF 6

- Per FDOT Index 102-600

Date: 04/22/24 Author: Acosta Tractors Project: ITB 2023-28/ATI 2023-7/Commerce Way Drainage Improvements

Comments:

- MOT Plan Phase III

- Location: Oak Ln from NW 82nd Ave thru NW 79th Ct