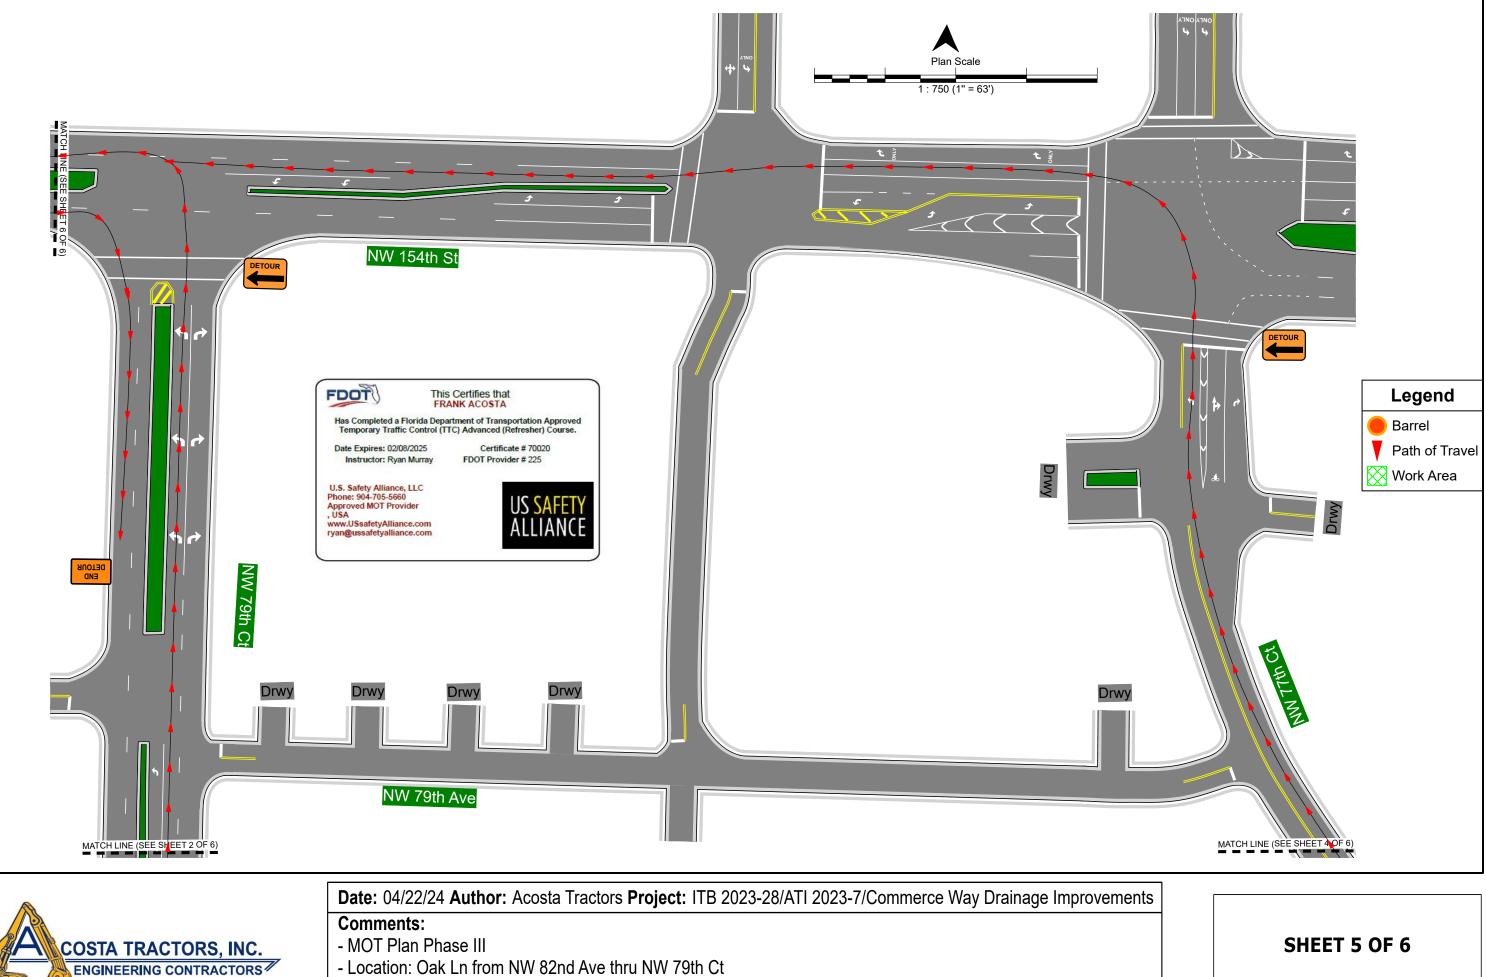

- Per FDOT Index 102-600

- MOT Plan Phase III

- Location: Oak Ln from NW 82nd Ave thru NW 79th Ct

- Per FDOT Index 102-600

Date: 04/22/24 Author: Acosta Tractors Project: ITB 2023-28/ATI 2023-7/Commerce Way Drainage Improvements

Comments:

- MOT Plan Phase III

- Location: Oak Ln from NW 82nd Ave thru NW 79th Ct
- Per FDOT Index 102-600

Path of Travel

Work Area

## SHEET 4 OF 6

- Per FDOT Index 102-600

Date: 04/22/24 Author: Acosta Tractors Project: ITB 2023-28/ATI 2023-7/Commerce Way Drainage Improvements

Comments:

- MOT Plan Phase III

- Location: Oak Ln from NW 82nd Ave thru NW 79th Ct