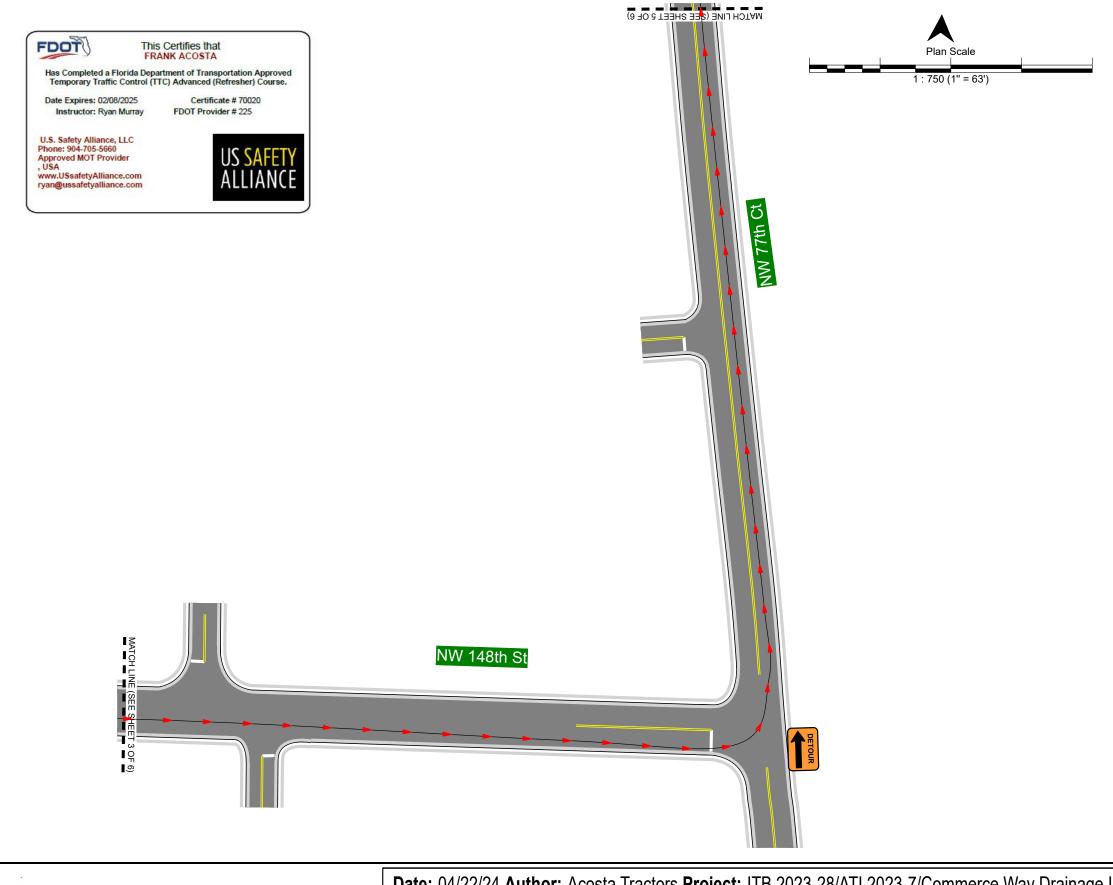

- Per FDOT Index 102-600







- MOT Plan Phase III

- Location: Oak Ln from NW 82nd Ave thru NW 79th Ct

- Per FDOT Index 102-600





Date: 04/22/24 Author: Acosta Tractors Project: ITB 2023-28/ATI 2023-7/Commerce Way Drainage Improvements

Comments:

- MOT Plan Phase III

- Location: Oak Ln from NW 82nd Ave thru NW 79th Ct
- Per FDOT Index 102-600





Path of Travel

Work Area

## SHEET 4 OF 6





- Per FDOT Index 102-600





Date: 04/22/24 Author: Acosta Tractors Project: ITB 2023-28/ATI 2023-7/Commerce Way Drainage Improvements

Comments:

- MOT Plan Phase III

- Location: Oak Ln from NW 82nd Ave thru NW 79th Ct

- Per FDOT Index 102-600



SHEET 6 OF 6