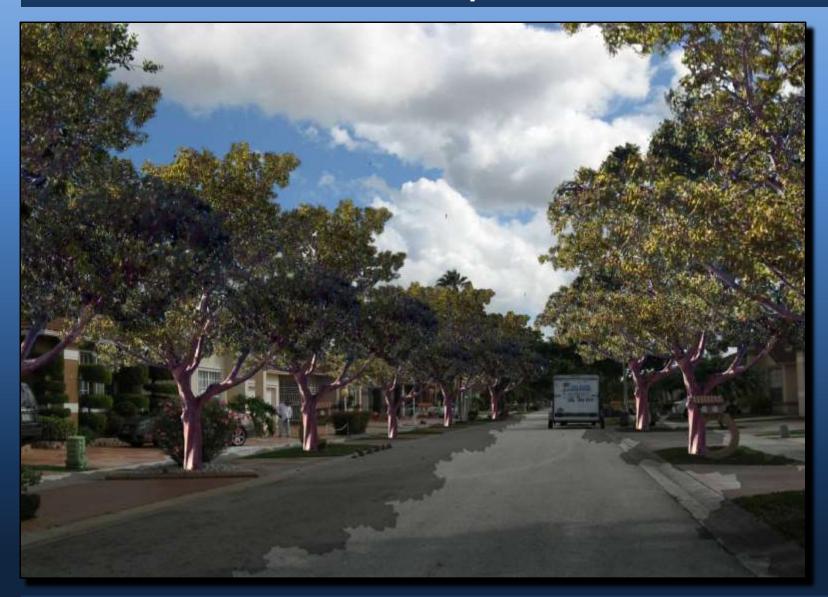

NDER PALMS IN THE MEDIAN** 

## ROADWAY #1 – Miami Lakes Drive



**ROADWAY WITH OAKS & SHRUBS IN MEDIAN WITH GRASS MOWING EDGE** 

## IMPLEMENTATION PLAN – Wide Median Roadways





### **ROADWAY #2 – Narrow Median**



**EXISTING CONDITIONS FOR UNDER 8' WIDE MEDIAN – VIEW LOOKING SOUTH** 

### **ROADWAY #2 – Narrow Median**



### IMPLEMENTATION PLAN – Narrow Median Roadways











EXISTING VIEWS ALONG LUDLAM ROAD WITH OVERHEAD UTILITIES ON WEST SIDE



SECTION WITH SILVER BUTTONWOODS AND OAKS IN MEDIAN / WITH OVERHEAD UTILITIES



SECTION WITH SILVER BUTTONWOODS & OAKS / WITH OVERHEAD UTILITIES



SECTION WITH ALL OAKS / OVERHEAD UTILITIES PLACED UNDERGROUND

### **IMPLEMENTATION PLAN – Ludiam Road**





# **NEIGHBORHOOD ROADS - Prototype**



## **NEIGHBORHOOD ROADS – Option A**



**NEIGHBORHOOD ROADWAY WITH GUMBO LIMBOS** 

# NEIGHBORHOOD ROADS – Option B



**NEIGHBORHOOD ROADWAY WITH SILVER BUTTONWOODS** 

## IMPLEMENTATION PLAN – Neighborhood Roads





# CUL-DE-SAC – Prototype



# CUL-DE-SAC – Option A



## **CUL-DE-SAC – Option B**



**CUL-DE-SAC WITH SILVER BUTTONWOODS AND GROUNDCOVERS** 



### UNDERPASS – Miami Lakes Drive and Palmetto EXPWY



### **UNDERPASS – Miami Lakes Drive and Palmetto EXPWY**



UNDERPASS WITH SHADE TOLERANT SHRUBS AND GROUND COVERS IN MEDIAN

### UNDERPASS – Miami Lakes Drive and Palmetto EXPWY



**UNDERPASS WITH LANDSCAPING AND PAINTED CONCRETE COLUMNS** 

## **PARKS**

# **PARKS - Prototype**



## **PARKS - Prototype**



PARK WITH PROPOSED FURNITURE AND BUFFERING IMPROVEMENTS

## PARK FURNITURE

## **PARKS – Site Furnitur