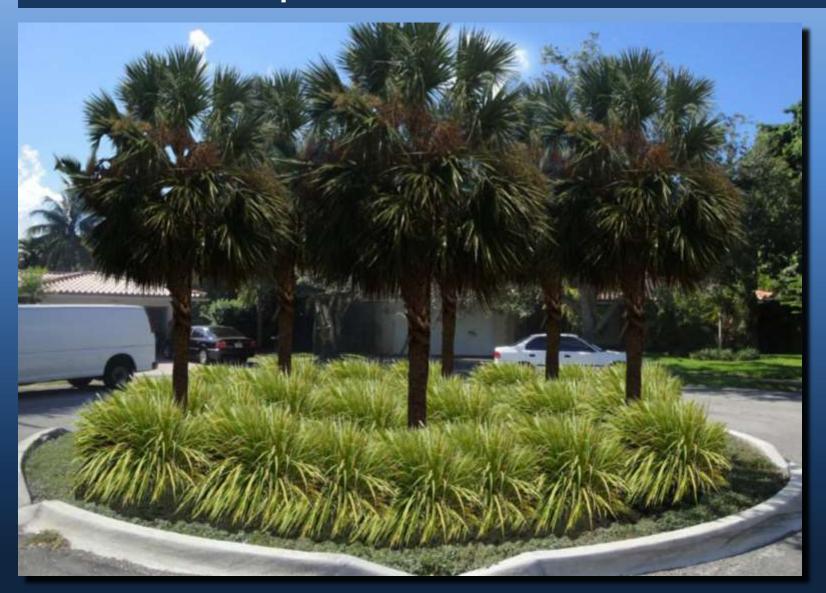

## **CUL-DE-SAC – Option B**

**CUL-DE-SAC WITH SILVER BUTTONWOODS AND GROUNDCOVERS** 