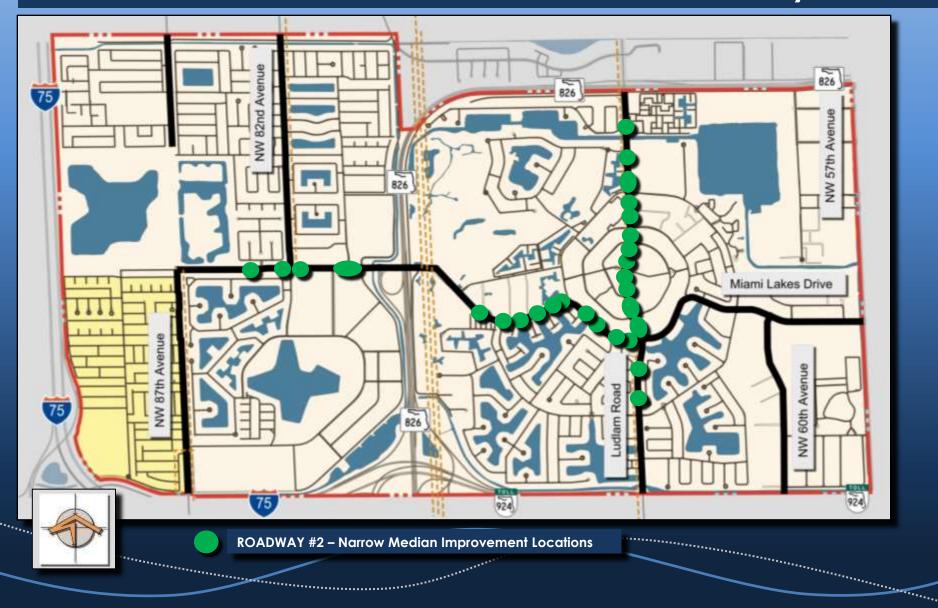

### **ROADWAY #2 – Narrow Median**

**EXISTING CONDITIONS FOR UNDER 8' WIDE MEDIAN – VIEW LOOKING SOUTH** 

### **ROADWAY #2 – Narrow Median**