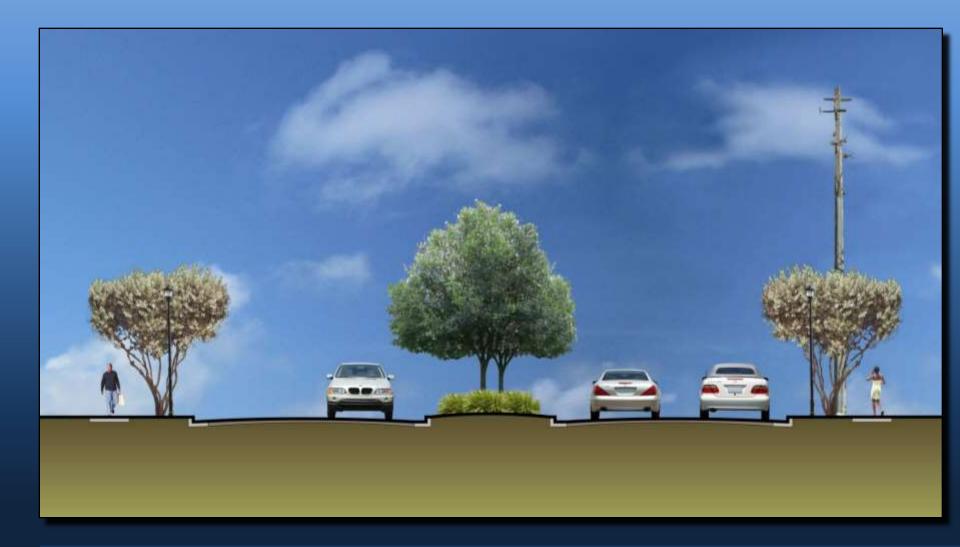

### IMPLEMENTATION PLAN – Narrow Median Roadways

EXISTING VIEWS ALONG LUDLAM ROAD WITH OVERHEAD UTILITIES ON WEST SIDE

SECTION WITH SILVER BUTTONWOODS AND OAKS IN MEDIAN / WITH OVERHEAD UTILITIES

SECTION WITH SILVER BUTTONWOODS & OAKS / WITH OVERHEAD UTILITIES