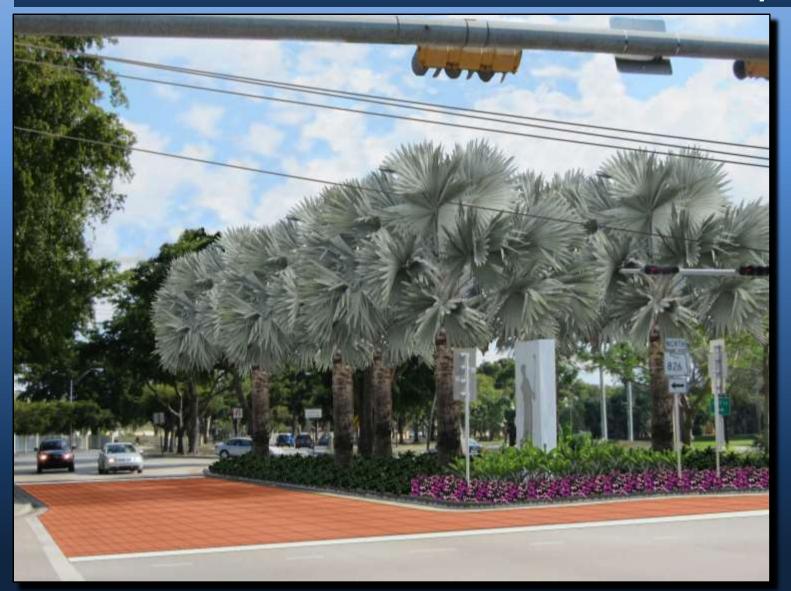

## **GATEWAYS**

**EXISTING CONDITIONS – VIEW LOOKING NORTH** 

GATEWAY WITH BISMARCK PALMS, GROUNDCOVERS & SPECIALTY PAVING

GATEWAY WITH MATURE BISMARCK PALMS, GROUNDCOVERS & SPECIALTY PAVING

**GATEWAY WITH OAKS & GROUNDCOVERS** 

GATEWAY WITH OAKS, GROUNDCOVERS & SPECIALTY PAVING

GATEWAY WITH SILVER BUTTONWOODS, GROUNDCOVERS & SPECIALTY PAVING

GATEWAY WITH SYLVESTER PALMS, GROUNDCOVERS & SPECIALTY PAVING

**EXISTING CONDITIONS - VIEW LOOKING EAST** 