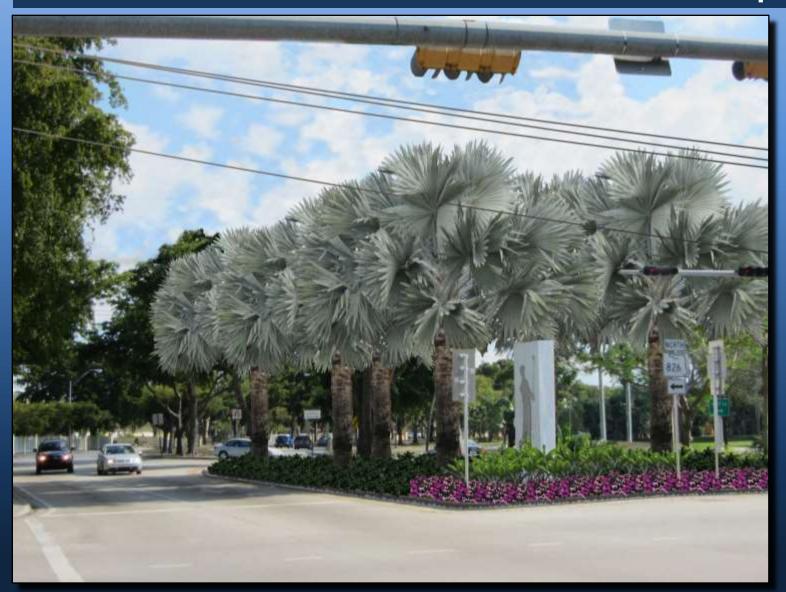

## **GATEWAYS**

**EXISTING CONDITIONS – VIEW LOOKING NORTH** 

GATEWAY WITH BISMARCK PALMS, GROUNDCOVERS & SPECIALTY PAVING

GATEWAY WITH MATURE BISMARCK PALMS, GROUNDCOVERS & SPECIALTY PAVING

**GATEWAY WITH OAKS & GROUNDCOVERS** 

GATEWAY WITH OAKS, GROUNDCOVERS & SPECIALTY PAVING

GATEWAY WITH SILVER BUTTONWOODS, GROUNDCOVERS & SPECIALTY PAVING

GATEWAY WITH SYLVESTER PALMS, GROUNDCOVERS & SPECIALTY PAVING

**EXISTING CONDITIONS - VIEW LOOKING EAST** 