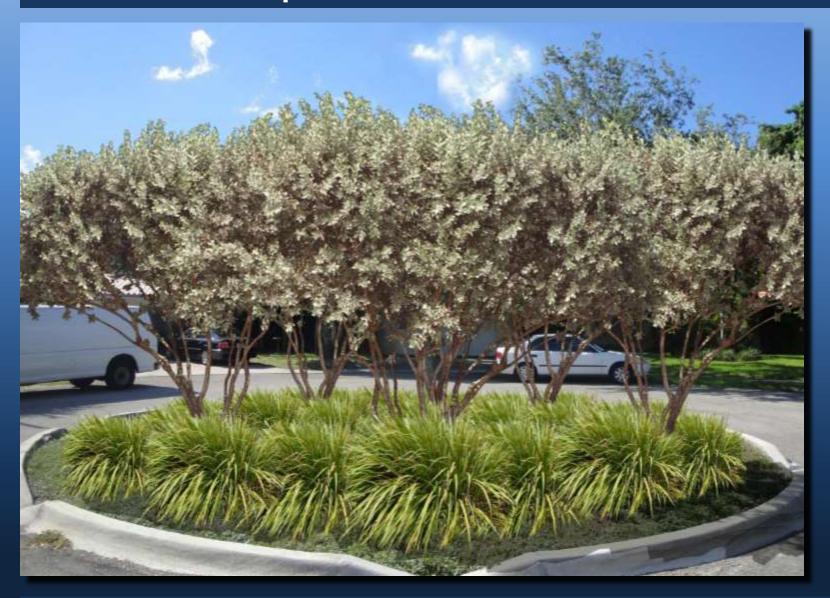

## **CUL-DE-SAC – Option B**

**CUL-DE-SAC WITH SILVER BUTTONWOODS AND GROUNDCOVERS** 