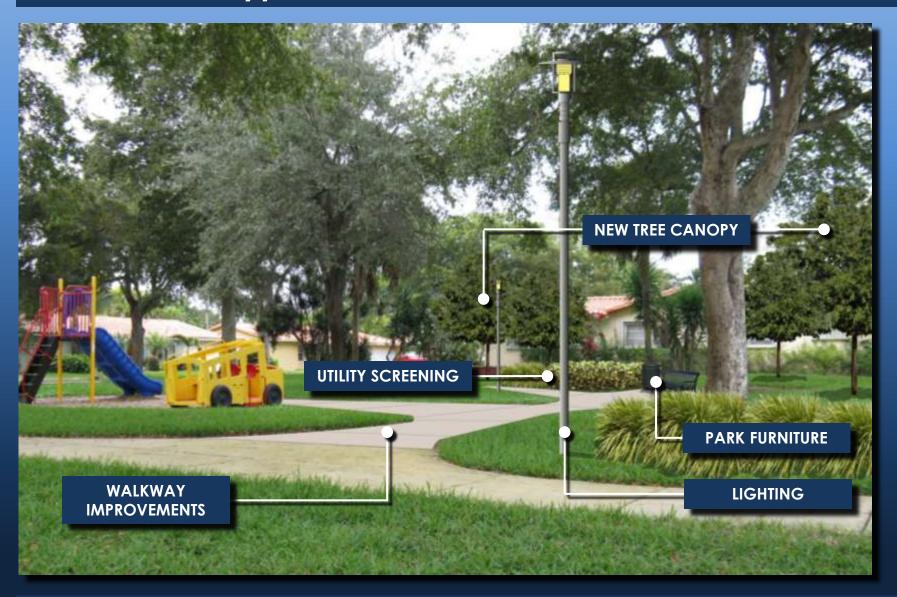

## **PARKS - Prototype**

PARK WITH PROPOSED FURNITURE AND BUFFERING IMPROVEMENTS