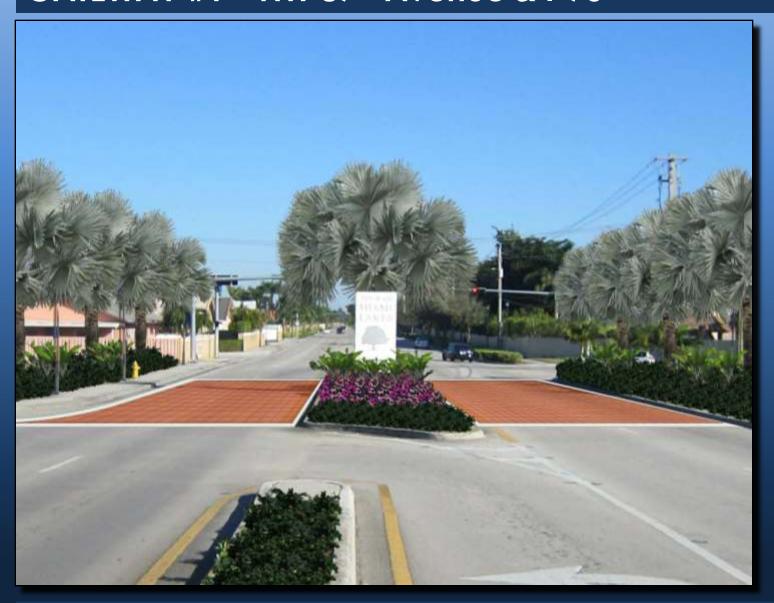

GATEWAY WITH OAKS, GROUNDCOVERS & SPECIALTY PAVING

GATEWAY WITH SILVER BUTTONWOODS, GROUNDCOVERS & SPECIALTY PAVING

GATEWAY WITH SYLVESTER PALMS, GROUNDCOVERS & SPECIALTY PAVING

**EXISTING CONDITIONS - VIEW LOOKING EAST** 