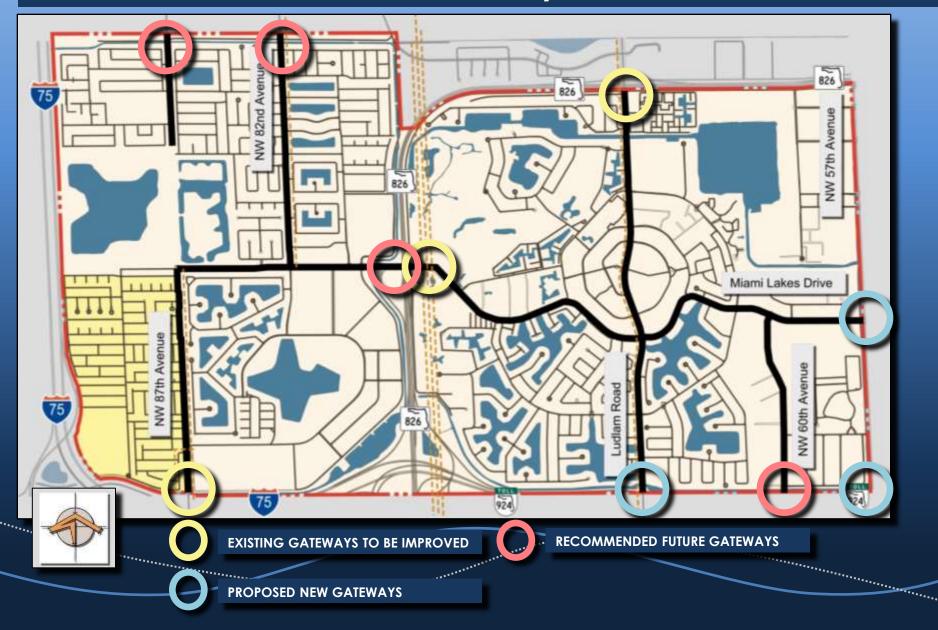

IALTY PAVING



GATEWAY WITH MATURE BISMARCK PALMS, GROUNDCOVERS & SPECIALTY PAVING



**GATEWAY WITH OAKS & GROUNDCOVERS** 



GATEWAY WITH OAKS, GROUNDCOVERS & SPECIALTY PAVING



GATEWAY WITH SILVER BUTTONWOODS, GROUNDCOVERS & SPECIALTY PAVING



GATEWAY WITH SYLVESTER PALMS, GROUNDCOVERS & SPECIALTY PAVING





**EXISTING CONDITIONS - VIEW LOOKING EAST** 



**GATEWAY WITH OAKS & GROUNDCOVERS** 



GATEWAY WITH OAKS, GROUNDCOVERS & SPECIALTY PAVING



**GATEWAY WITH BISMARCK PALMS & GROUNDCOVERS** 



GATEWAY WITH BISMARCK PALMS, GROUNDCOVERS & SPECIALTY PAVING



**GATEWAY WITH SILVER BUTTONWOODS & GROUNDCOVERS** 



GATEWAY WITH SILVER BUTTONWOODS, GROUNDCOVERS & SPECIALTY PAVING



GATEWAY WITH WITH SYLVESTER PALMS, GROUNDCOVERS & SPECIALTY PAVING

# IMPLEMENTATION PLAN – Gateways





## **OVERALL TOWN PLAN**



## INTERSECTION #1 – Miami Lakes Drive & Ludlam Road



**EXISTING CONDITIONS – VIEW LOOKING FROM SOUTH EAST** 

### INTERSECTION #1 – Miami Lakes Drive & Ludlam Road



**INTERESECTION WITH GROUNDCOVERS** 

### INTERSECTION #1 – Miami Lakes Drive & Ludlam Road



INTERSECTION WITH GROUNDCOVERS AND SPECIALTY PAVING IN CROSS WALKS





**EXISTING CONDITIONS – VIEW LOOKING NORTH** 



INTERSECTION WITH ALEXANDER PALMS AND GROUNDCOVERS



INTERSECTION WITH ALEXANDER PALMS, GROUNDCOVERS AND OAKS



INTERSECTION WITH ALEXANDER PALMS, GROUNDCOVERS AND DATE PALMS

#### **IMPLEMENTATION PLAN – Intersections**



**RECOMMENDED INTERSECTION #1 IMPROVEMENT LOCATIONS** 



## **MAJOR ROADWAYS**



### **ROADWAY #1 – Miami Lakes Drive**



**EXISTING CONDITIONS - VIEW LO