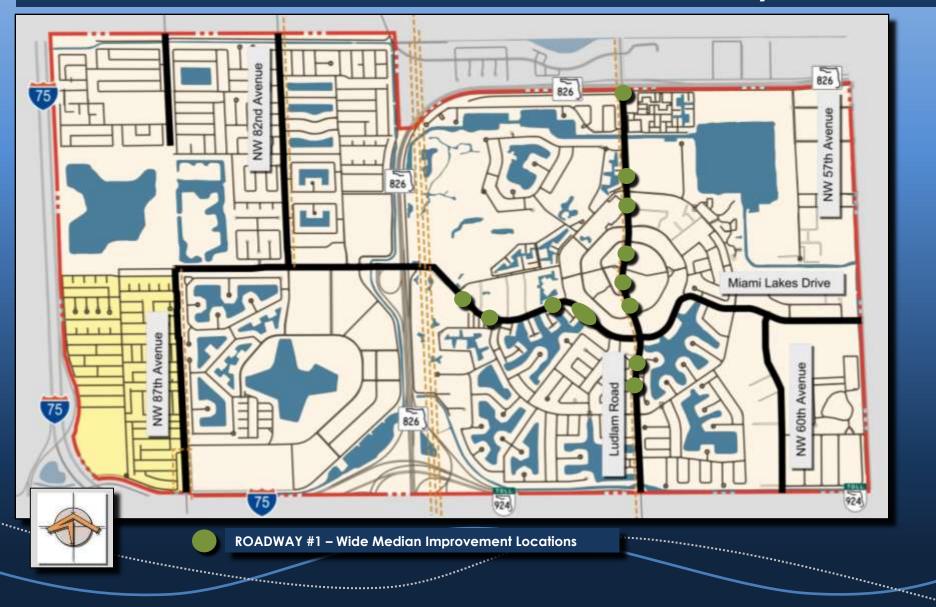

iami Lakes Drive & Ludlam Road



INTERSECTION WITH GROUNDCOVERS AND SPECIALTY PAVING IN CROSS WALKS





**EXISTING CONDITIONS – VIEW LOOKING NORTH** 



INTERSECTION WITH ALEXANDER PALMS AND GROUNDCOVERS



INTERSECTION WITH ALEXANDER PALMS, GROUNDCOVERS AND OAKS



INTERSECTION WITH ALEXANDER PALMS, GROUNDCOVERS AND DATE PALMS

#### **IMPLEMENTATION PLAN – Intersections**



**RECOMMENDED INTERSECTION #1 IMPROVEMENT LOCATIONS** 



## **MAJOR ROADWAYS**



### **ROADWAY #1 – Miami Lakes Drive**



**EXISTING CONDITIONS - VIEW LOOKING EAST** 

### **ROADWAY #1 – Miami Lakes Drive**



**ROADWAY WITH OAKS & ALEXANDER PALMS IN THE MEDIAN** 

## ROADWAY #1 – Miami Lakes Drive



**ROADWAY WITH OAKS & SHRUBS IN MEDIAN WITH GRASS MOWING EDGE** 

## IMPLEMENTATION PLAN – Wide Median Roadways





### **ROADWAY #2 – Narrow Median**



**EXISTING CONDITIONS FOR UNDER 8' WIDE MEDIAN – VIEW LOOKING SOUTH** 

### **ROADWAY #2 – Narrow Median**



### IMPLEMENTATION PLAN – Narrow Median Roadways











EXISTING VIEWS ALONG LUDLAM ROAD WITH OVERHEAD UTILITIES ON WEST SIDE



SECTION WITH SILVER BUTTONWOODS AND OAKS IN MEDIAN / WITH OVERHEAD UTILITIES



SECTION WITH SILVER BUTTONWOODS & OAKS / WITH OVERHEAD UTILITIES



SECTION WITH ALL OAKS / OVERHEAD UTILITIES PLACED UNDERGROUND

### **IMPLEMENTATION PLAN – Ludiam Road**





# **NEIGHBORHOOD ROADS - Prototype**



## **NEIGHBORHOOD ROADS – Option A**



**NEIGHBORHOOD ROADWAY WITH GUMBO LIMBOS** 

# NEIGHBORHOOD ROADS – Option B



**NEIGHBORHOOD ROADWAY WITH SILVER BUTTONWOODS** 

## IMPLEMENTATION PLAN – Neighborhood Roads