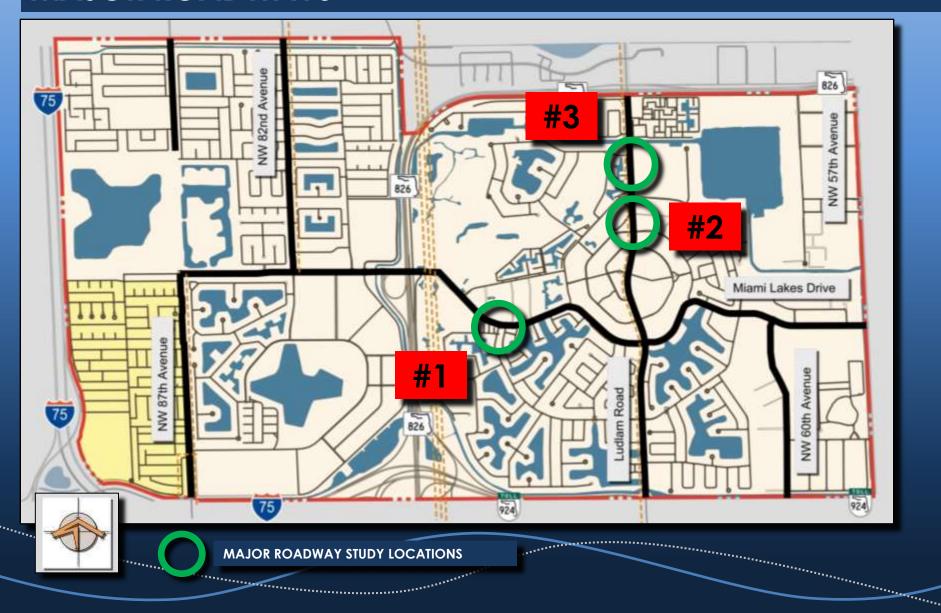

## **MAJOR ROADWAYS**

### **ROADWAY #1 – Miami Lakes Drive**

**EXISTING CONDITIONS - VIEW LOOKING EAST** 

### **ROADWAY #1 – Miami Lakes Drive**

**ROADWAY WITH OAKS & ALEXANDER PALMS IN THE MEDIAN** 

## ROADWAY #1 – Miami Lakes Drive

**ROADWAY WITH OAKS & SHRUBS IN MEDIAN WITH GRASS MOWING EDGE** 