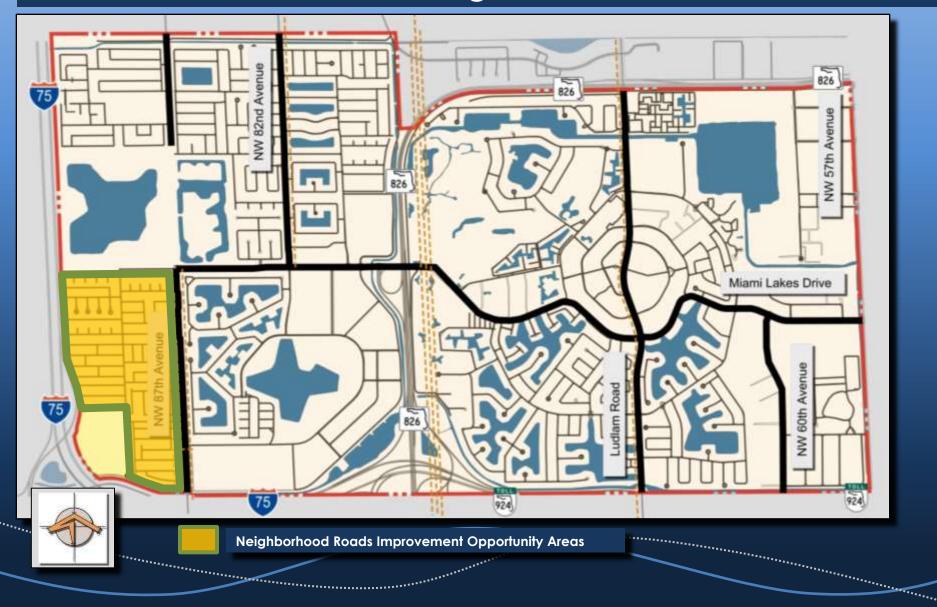

### **ROADWAY #2 – Narrow Median**



**EXISTING CONDITIONS FOR UNDER 8' WIDE MEDIAN – VIEW LOOKING SOUTH** 

### **ROADWAY #2 – Narrow Median**



### IMPLEMENTATION PLAN – Narrow Median Roadways











EXISTING VIEWS ALONG LUDLAM ROAD WITH OVERHEAD UTILITIES ON WEST SIDE



SECTION WITH SILVER BUTTONWOODS AND OAKS IN MEDIAN / WITH OVERHEAD UTILITIES



SECTION WITH SILVER BUTTONWOODS & OAKS / WITH OVERHEAD UTILITIES



SECTION WITH ALL OAKS / OVERHEAD UTILITIES PLACED UNDERGROUND

### **IMPLEMENTATION PLAN – Ludiam Road**





# **NEIGHBORHOOD ROADS - Prototype**



## **NEIGHBORHOOD ROADS – Option A**



**NEIGHBORHOOD ROADWAY WITH GUMBO LIMBOS** 

# NEIGHBORHOOD ROADS – Option B



**NEIGHBORHOOD ROADWAY WITH SILVER BUTTONWOODS** 

## IMPLEMENTATION PLAN – Neighborhood Roads





# CUL-DE-SAC – Prototype



# CUL-DE-SAC – Option A



## **CUL-DE-SAC – Option B**



**CUL-DE-SAC WITH SILVER BUTTONWOODS AND GROUNDCOVERS** 



### UNDERPASS – Miami Lakes Drive and Palmetto EXPWY



### **UNDERPASS – Miami Lakes Drive and Palmetto EXPWY**



UNDERPASS WITH SHADE TOLERANT SHRUBS AND GROUND COVERS IN MEDIAN

### UNDERPASS – Miami Lakes Drive and Palmetto EXPWY



**UNDERPASS WITH LANDSCAPING AND PAINTED CONCRETE COLUMNS** 

## **PARKS**

# **PARKS - Prototype**



## **PARKS - Prototype**



PARK WITH PROPOSED FURNITURE AND BUFFERING IMPROVEMENTS

## PARK FURNITURE

## **PARKS – Site Furniture**



### **PARKS – Site Furniture**







#### **PARKS – Site Furniture**











**COLOR OPTIONS** 











## **Beautification Master Plan**

OCTOBER 15, 2013



Berme