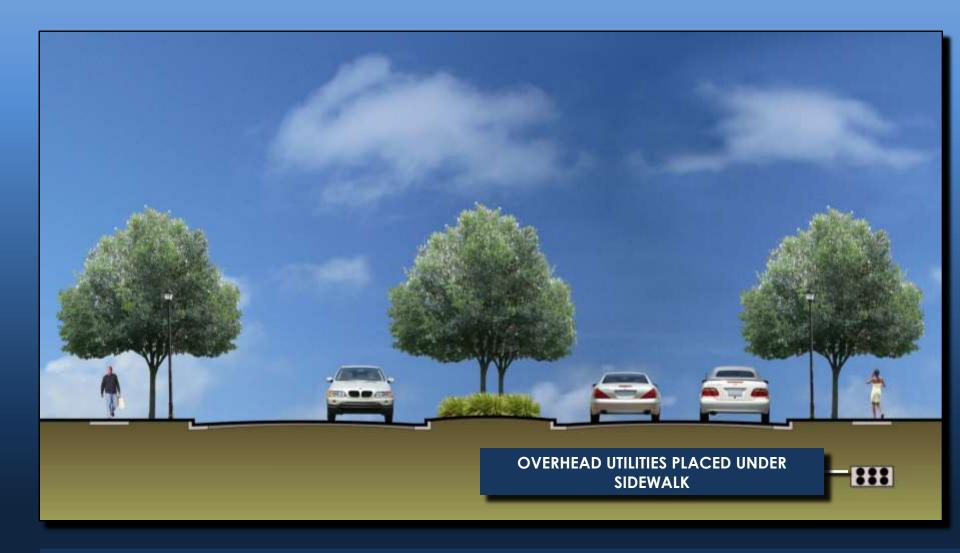

### IMPLEMENTATION PLAN – Narrow Median Roadways

EXISTING VIEWS ALONG LUDLAM ROAD WITH OVERHEAD UTILITIES ON WEST SIDE

SECTION WITH SILVER BUTTONWOODS AND OAKS IN MEDIAN / WITH OVERHEAD UTILITIES

SECTION WITH SILVER BUTTONWOODS & OAKS / WITH OVERHEAD UTILITIES

SECTION WITH ALL OAKS / OVERHEAD UTILITIES PLACED UNDERGROUND