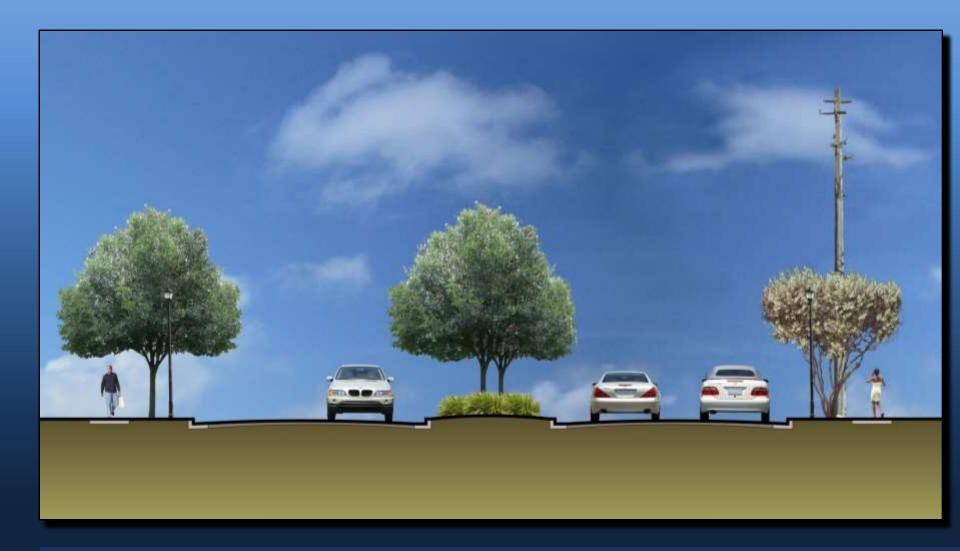

ntersections**



**RECOMMENDED INTERSECTION #1 IMPROVEMENT LOCATIONS** 



## **MAJOR ROADWAYS**



### **ROADWAY #1 – Miami Lakes Drive**



**EXISTING CONDITIONS - VIEW LOOKING EAST** 

### **ROADWAY #1 – Miami Lakes Drive**



**ROADWAY WITH OAKS & ALEXANDER PALMS IN THE MEDIAN** 

## ROADWAY #1 – Miami Lakes Drive



**ROADWAY WITH OAKS & SHRUBS IN MEDIAN WITH GRASS MOWING EDGE** 

## IMPLEMENTATION PLAN – Wide Median Roadways





### **ROADWAY #2 – Narrow Median**



**EXISTING CONDITIONS FOR UNDER 8' WIDE MEDIAN – VIEW LOOKING SOUTH** 

### **ROADWAY #2 – Narrow Median**



### IMPLEMENTATION PLAN – Narrow Median Roadways











EXISTING VIEWS ALONG LUDLAM ROAD WITH OVERHEAD UTILITIES ON WEST SIDE



SECTION WITH SILVER BUTTONWOODS AND OAKS IN MEDIAN / WITH OVERHEAD UTILITIES



SECTION WITH SILVER BUTTONWOODS & OAKS / WITH OVERHEAD UTILITIES



SECTION WITH ALL OAKS / OVERHEAD UTILITIES PLACED UNDERGROUND

### **IMPLEMENTATION PLAN – Ludiam Road**





# **NEIGHBORHOOD ROADS - Prototype**



## **NEIGHBORHOOD ROADS – Option A**



**NEIGHBORHOOD ROADWAY WITH GUMBO LIMBOS** 

# NEIGHBORHOOD ROADS – Option B



**NEIGHBORHOOD ROADWAY WITH SILVER BUTTONWOODS** 

## IMPLEMENTATION PLAN – Neighborhood Roads





# CUL-DE-SAC – Prototype



# CUL-DE-SAC – Option A



## **CUL-DE-SAC – Option B**



**CUL-DE-SAC WITH SILVER BUTTONWOODS AND GROUNDCOVERS** 



### UNDERPASS – Miami Lakes Drive and Palmetto EXPWY



### **UNDERPASS – Miami Lakes Drive and Palmetto EXPWY**



UNDERPASS WITH SHADE TOLERANT SHRUBS AND GROUND COVERS IN MEDIAN

### UNDERPASS – Miami Lakes Dri