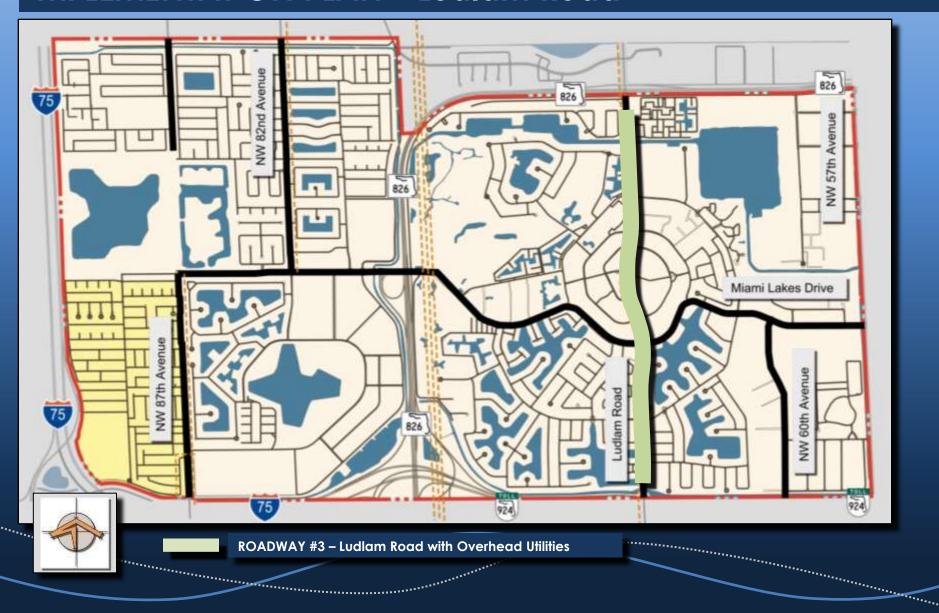

ING EAST** 

### **ROADWAY #1 – Miami Lakes Drive**



**ROADWAY WITH OAKS & ALEXANDER PALMS IN THE MEDIAN** 

## ROADWAY #1 – Miami Lakes Drive



**ROADWAY WITH OAKS & SHRUBS IN MEDIAN WITH GRASS MOWING EDGE** 

## IMPLEMENTATION PLAN – Wide Median Roadways





### **ROADWAY #2 – Narrow Median**



**EXISTING CONDITIONS FOR UNDER 8' WIDE MEDIAN – VIEW LOOKING SOUTH** 

### **ROADWAY #2 – Narrow Median**



### IMPLEMENTATION PLAN – Narrow Median Roadways











EXISTING VIEWS ALONG LUDLAM ROAD WITH OVERHEAD UTILITIES ON WEST SIDE



SECTION WITH SILVER BUTTONWOODS AND OAKS IN MEDIAN / WITH OVERHEAD UTILITIES



SECTION WITH SILVER BUTTONWOODS & OAKS / WITH OVERHEAD UTILITIES



SECTION WITH ALL OAKS / OVERHEAD UTILITIES PLACED UNDERGROUND

### **IMPLEMENTATION PLAN – Ludiam Road**





# **NEIGHBORHOOD ROADS - Prototype**



## **NEIGHBORHOOD ROADS – Option A**



**NEIGHBORHOOD ROADWAY WITH GUMBO LIMBOS** 

# NEIGHBORHOOD ROADS – Option B



**NEIGHBORHOOD ROADWAY WITH SILVER BUTTONWOODS** 

## IMPLEMENTATION PLAN – Neighborhood Roads





# CUL-DE-SAC – Prototype



# CUL-DE-SAC – Option A



## **CUL-DE-SAC – Option B**



**CUL-DE-SAC WITH SILVER BUTTONWOODS AND GROUNDCOVERS** 



### UNDERPASS – Miami Lakes Drive and Palmetto EXPWY



### **UNDERPASS – Miami Lakes Drive and Palmetto EXPWY**



UNDERPASS WITH SHADE TOLERANT SHRUBS AND GROUND COVERS IN MEDIAN

### UNDERPASS – Miami Lakes Drive and Palmetto EXPWY



**UNDERPASS WITH LANDSCAPING AND PAINTED CONCRETE COLUMNS** 

## **PARKS**

# **PARKS - Prototype**



## **PARKS - Prototype**



PARK WITH PROPOSED F