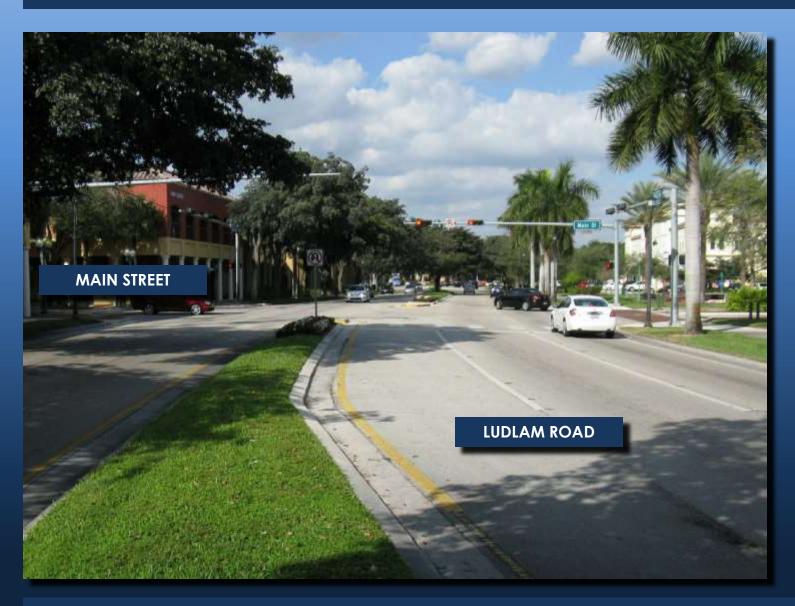

### **ROADWAY #2 – Narrow Median**

**EXISTING CONDITIONS FOR UNDER 8' WIDE MEDIAN – VIEW LOOKING SOUTH** 