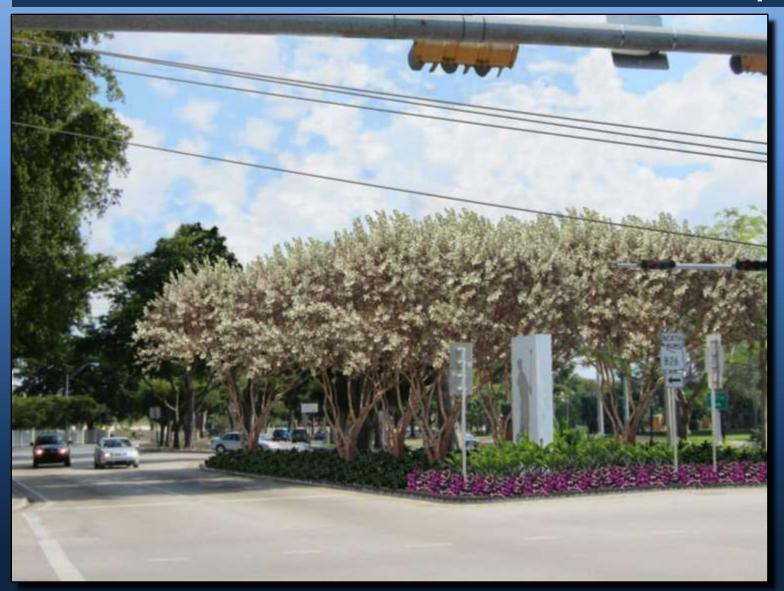

## **GATEWAYS**

**EXISTING CONDITIONS – VIEW LOOKING NORTH** 

GATEWAY WITH BISMARCK PALMS, GROUNDCOVERS & SPECIALTY PAVING

GATEWAY WITH MATURE BISMARCK PALMS, GROUNDCOVERS & SPECIALTY PAVING

**GATEWAY WITH OAKS & GROUNDCOVERS** 

GATEWAY WITH OAKS, GROUNDCOVERS & SPECIALTY PAVING

GATEWAY WITH SILVER BUTTONWOODS, GROUNDCOVERS & SPECIALTY PAVING

GATEWAY WITH SYLVESTER PALMS, GROUNDCOVERS & SPECIALTY PAVING

**EXISTING CONDITIONS - VIEW LOOKING EAST** 