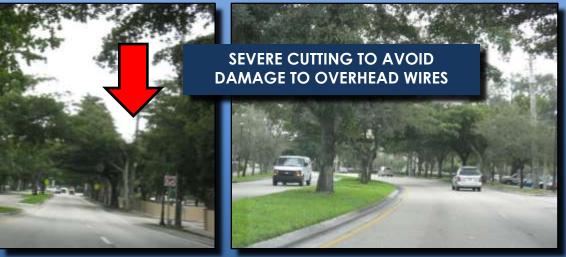

### IMPLEMENTATION PLAN – Narrow Median Roadways

EXISTING VIEWS ALONG LUDLAM ROAD WITH OVERHEAD UTILITIES ON WEST SIDE

SECTION WITH SILVER BUTTONWOODS AND OAKS IN MEDIAN / WITH OVERHEAD UTILITIES

SECTION WITH SILVER BUTTONWOODS & OAKS / WITH OVERHEAD UTILITIES