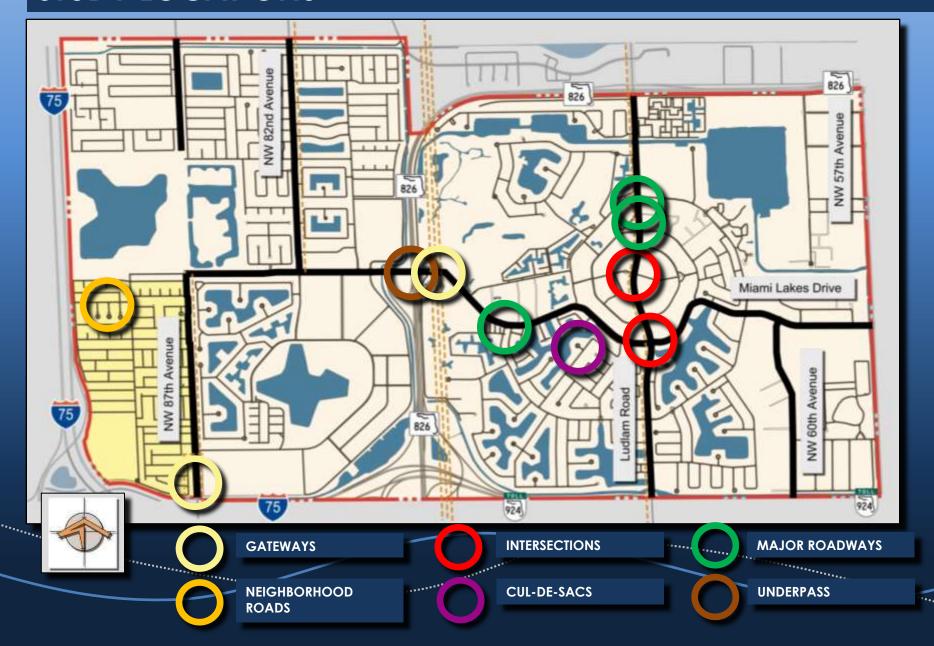

# **Beautification Master Plan**

October 15, 2013



Bermello Ajamil & Partners, Inc.

### **OVERALL TOWN PLAN**



### **STUDY LOCATIONS**





## **GATEWAYS**





**EXISTING CONDITIONS – VIEW LOOKING NORTH** 



GATEWAY WITH BISMARCK PALMS, GROUNDCOVERS & SPECIALTY PAVING



GATEWAY WITH MATURE BISMARCK PALMS, GROUNDCOVERS & SPECIALTY PAVING



**GATEWAY WITH OAKS & GROUNDCOVERS** 



GATEWAY WITH OAKS, GROUNDCOVERS & SPECIALTY PAVING



GATEWAY WITH SILVER BUTTONWOODS, GROUNDCOVERS & SPECIALTY PAVING



GATEWAY WITH SYLVESTER PALMS, GROUNDCOVERS & SPECIALTY PAVING





**EXISTING CONDITIONS - VIEW LOOKING EAST** 



**GATEWAY WITH OAKS & GROUNDCOVERS** 



GATEWAY WITH OAKS, GROUNDCOVERS & SPECIALTY PAVING



**GATEWAY WITH BISMARCK PALMS & GROUNDCOVERS** 



GATEWAY WITH BISMARCK PALMS, GROUNDCOVERS & SPECIALTY PAVING



**GATEWAY WITH SILVER BUTTONWOODS & GROUNDCOVERS** 



GATEWAY WITH SILVER BUTTONWOODS, GROUNDCOVERS &