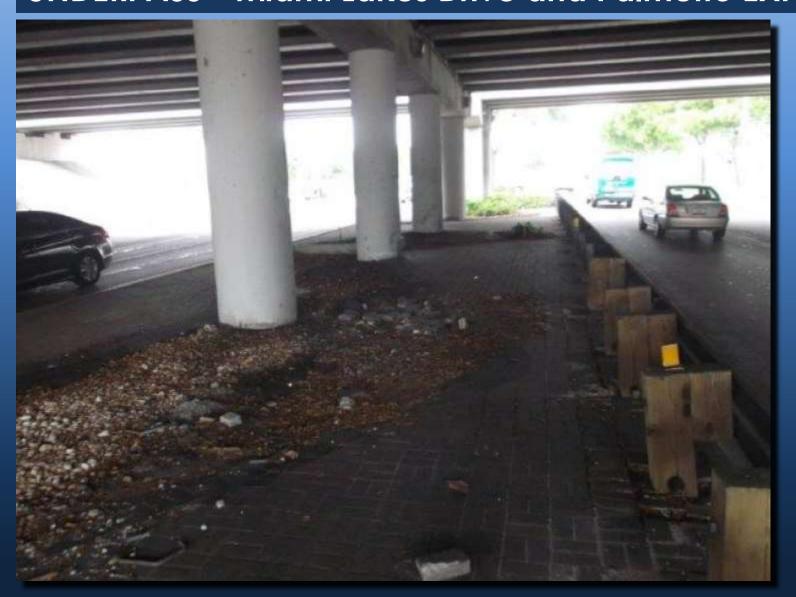

EXISTING VIEWS ALONG LUDLAM ROAD WITH OVERHEAD UTILITIES ON WEST SIDE



SECTION WITH SILVER BUTTONWOODS AND OAKS IN MEDIAN / WITH OVERHEAD UTILITIES



SECTION WITH SILVER BUTTONWOODS & OAKS / WITH OVERHEAD UTILITIES



SECTION WITH ALL OAKS / OVERHEAD UTILITIES PLACED UNDERGROUND

### **IMPLEMENTATION PLAN – Ludiam Road**





# **NEIGHBORHOOD ROADS - Prototype**



## **NEIGHBORHOOD ROADS – Option A**



**NEIGHBORHOOD ROADWAY WITH GUMBO LIMBOS** 

# NEIGHBORHOOD ROADS – Option B



**NEIGHBORHOOD ROADWAY WITH SILVER BUTTONWOODS** 

## IMPLEMENTATION PLAN – Neighborhood Roads





# CUL-DE-SAC – Prototype



# CUL-DE-SAC – Option A



## **CUL-DE-SAC – Option B**



**CUL-DE-SAC WITH SILVER BUTTONWOODS AND GROUNDCOVERS** 



### UNDERPASS – Miami Lakes Drive and Palmetto EXPWY



### **UNDERPASS – Miami Lakes Drive and Palmetto EXPWY**



UNDERPASS WITH SHADE TOLERANT SHRUBS AND GROUND COVERS IN MEDIAN

### UNDERPASS – Miami Lakes Drive and Palmetto EXPWY



**UNDERPASS WITH LANDSCAPING AND PAINTED CONCRETE COLUMNS** 

## **PARKS**

# **PARKS - Prototype**



## **PARKS - Prototype**



PARK WITH PROPOSED FURNITURE AND BUFFERING IMPROVEMENTS

## PARK FURNITURE

## **PARKS – Site Furniture**



### **PARKS – Site Furniture**







#### **PARKS – Site Furniture**











**COLOR OPTIONS** 











## **Beautification Master Plan**

OCTOBER 15, 2013



Bermello Ajamil & Partners, Inc.