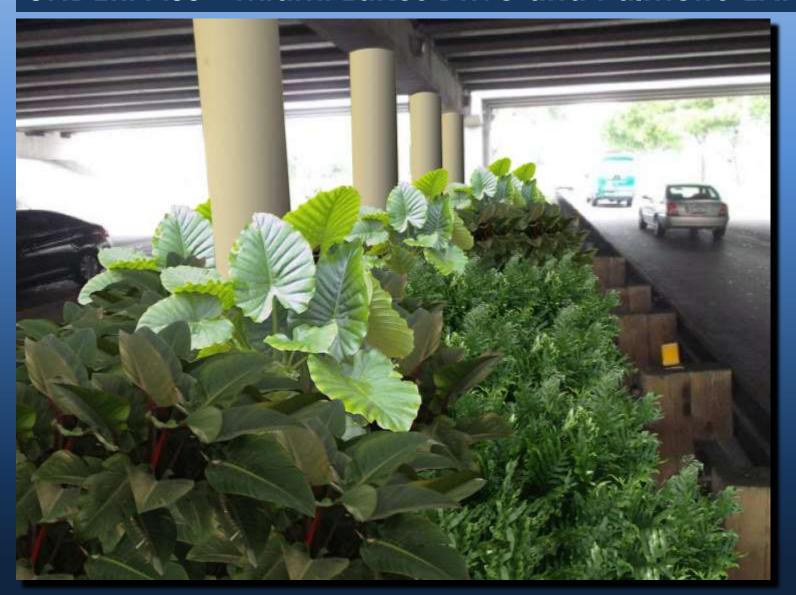

### UNDERPASS – Miami Lakes Drive and Palmetto EXPWY

**UNDERPASS WITH LANDSCAPING AND PAINTED CONCRETE COLUMNS** 