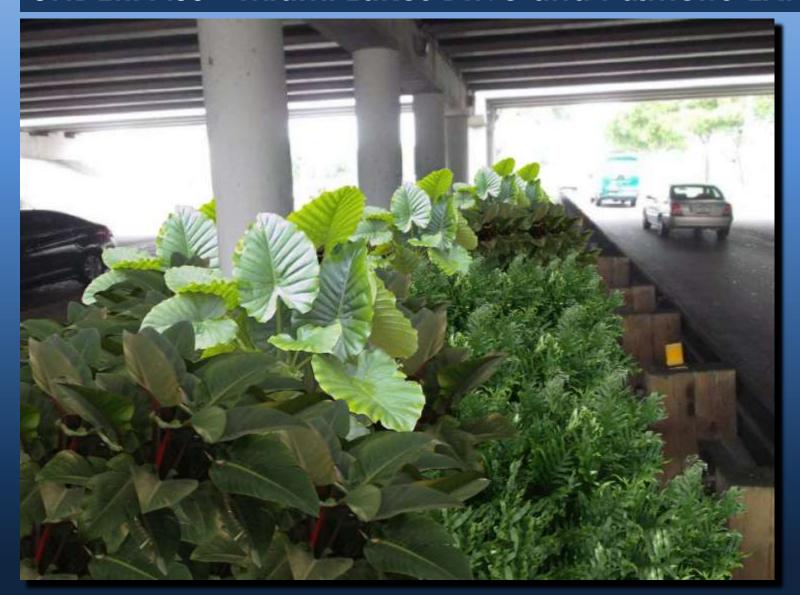

### **UNDERPASS – Miami Lakes Drive and Palmetto EXPWY**

UNDERPASS WITH SHADE TOLERANT SHRUBS AND GROUND COVERS IN MEDIAN