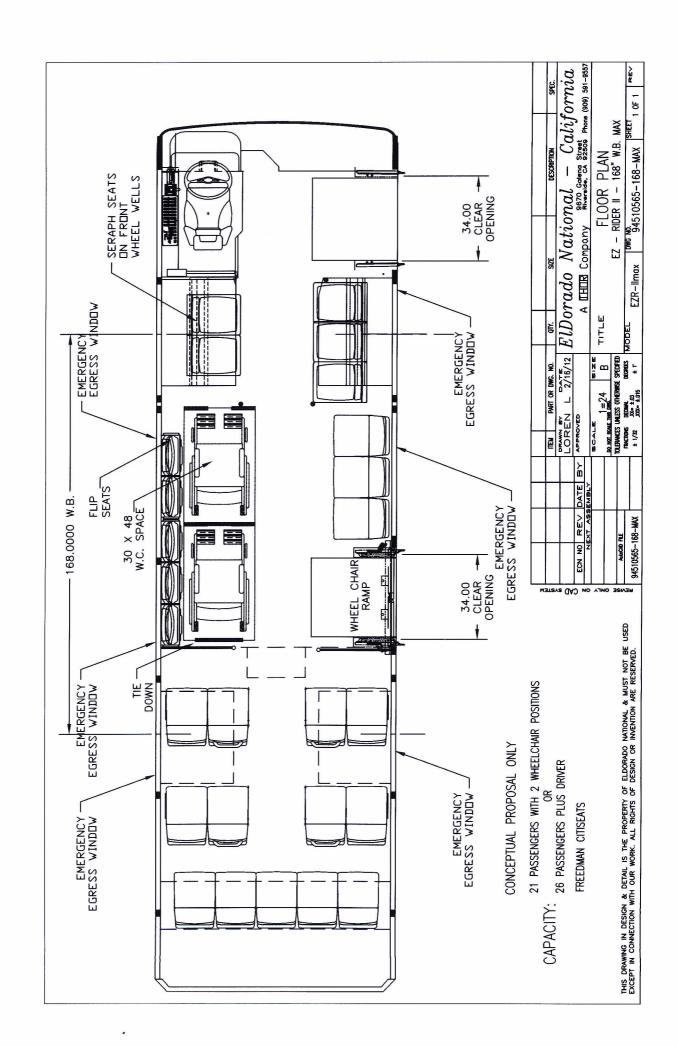

### 1 each Eldorado National E-Z Rider II 31' 9" w/ Hybrid Drive Train System

Includes the following options:

Center passenger door

Alternative Drive train-Hybrid Drive Train System Allison-EP40

Q-Straint QRT Max L Track (2 positions)

Braun Ramp (RA400)

21 Standard seat (per person)

5 Flip-Type seat (per person)

Twin Vision Elyse Electronic Destination Signs (front, side, rear)

Two (2) position bike rack with tell-tale notification

90 gallon fuel tank